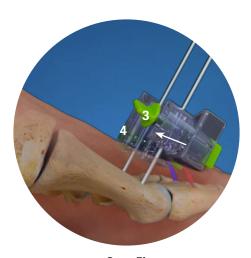

Step Three Compress the tabs together to reduce the first intermetatarsal angle then tighten the second thumb screw to lock into place.

Step Four Plantarflex the first metatarsal into the desired position by pressing the first pin down.

Step Five Compress the first TMT joint and tighten the third and fourth thumb screws to lock into place. Fixate the joint with preferred fixation method.