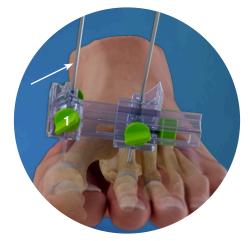

## Perform standard joint preparation of the first TMT before applying the RELJA Clamp.

**Step One** Fixate the clamp with the provided Steinmann pins into the first and second metatarsals.

Step Two

Rotate the first metatarsal with the first pin until proper frontal correction is achieved then tighten the first thumb screw to lock into place.