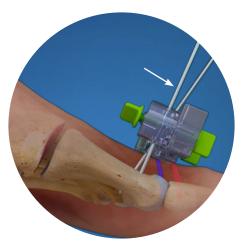

## A Clear and Simple reproducible technique.

The RELJA Clamp is a sterile, single-use clamp packaged for surgical correction of first metatarsal deformities across three planes. Utilizing a no-incision technique, it features a radiolucent design enabling correction assessment before fixation.

## Perform standard joint preparation of the first TMT before applying the RELJA Clamp.

**Step One** Fixate the clamp with the provided Steinmann pins into the first and second metatarsals.

Step Two

Rotate the first metatarsal with the first pin until proper frontal correction is achieved then tighten the first thumb screw to lock into place.