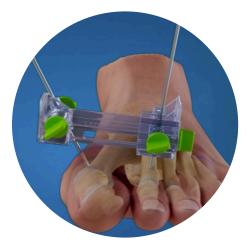

## A Clear and Simple reproducible technique.

The RELJA Clamp is a sterile, single-use clamp packaged for surgical correction of first metatarsal deformities across three planes. Utilizing a no-incision technique, it features a radiolucent design enabling correction assessment before fixation.

## Perform standard joint preparation of the first TMT before applying the RELJA Clamp.

**Step One** Fixate the clamp with the provided Steinmann pins into the first and second metatarsals.

Step Two

Rotate the first metatarsal with the first pin until proper frontal correction is achieved then tighten the first thumb screw to lock into place.