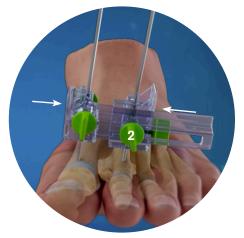

Step Three Compress the tabs together to reduce the first intermetatarsal angle then tighten the second thumb screw to lock into place.

Step Four Plantarflex the first metatarsal into the desired position by pressing the first pin down.

Step Five Compress the first TMT joint and tighten the third and fourth thumb screws to lock into place. Fixate the joint with preferred fixation method.