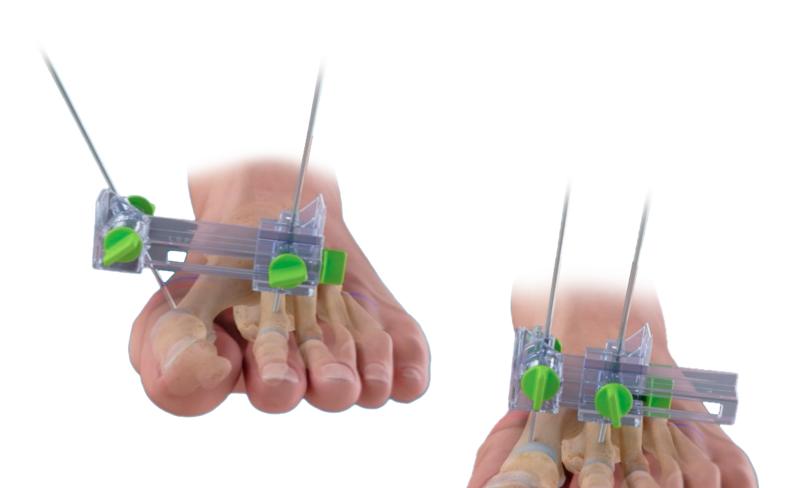

## A Clear and Simple reproducible technique.

The RELJA Clamp is a sterile, single-use clamp packaged for surgical correction of first metatarsal deformities across three planes. Utilizing a no-incision technique, it features a radiolucent design enabling correction assessment before fixation.

## Perform standard joint preparation of the first TMT before applying the RELJA Clamp.

**Step One** Fixate the clamp with the provided Steinmann pins into the first and second metatarsals.

Step Two

Rotate the first metatarsal with the first pin until proper frontal correction is achieved then tighten the first thumb screw to lock into place.

Step Three Compress the tabs together to reduce the first intermetatarsal angle then tighten the second thumb screw to lock into place.

Step Four Plantarflex the first metatarsal into the desired position by pressing the first pin down.

Step Five Compress the first TMT joint and tighten the third and fourth thumb screws to lock into place. Fixate the joint with preferred fixation method.