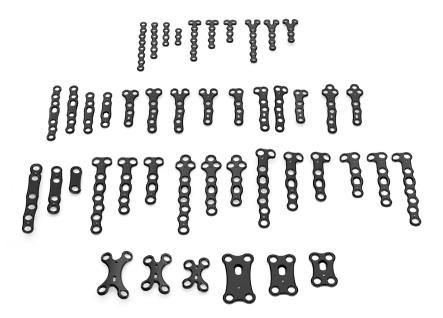

## 45+ Universal Options

Universal plates offer a comprehensive solution, accommodating a wide range of applications within a single, intuitive tray. These low-profile plates accept both non-locking and multiple variable angle locking (MVA) screws from 2.0mm to 3.5mm.