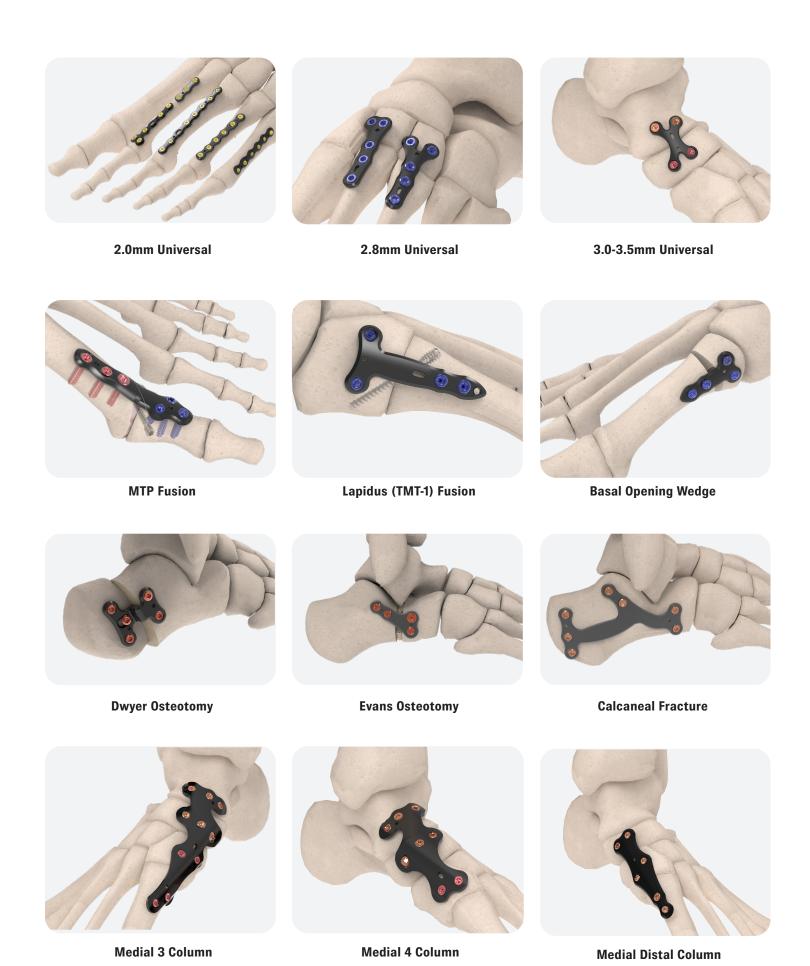

## **Comprehensive Foot Plating System**

A comprehensive forefoot, midfoot, and hindfoot plating system merges modern technology with plating basics. This system is truly balanced by a comprehensive selection, providing surgeons with universal plates of all sizes and shapes to match the anatomical structures of the foot while providing procedure-specific plates to allow for correction of complex deformities.

## 45+ Universal Options

Universal plates offer a comprehensive solution, accommodating a wide range of applications within a single, intuitive tray. These low-profile plates accept both non-locking and multiple variable angle locking (MVA) screws from 2.0mm to 3.5mm.