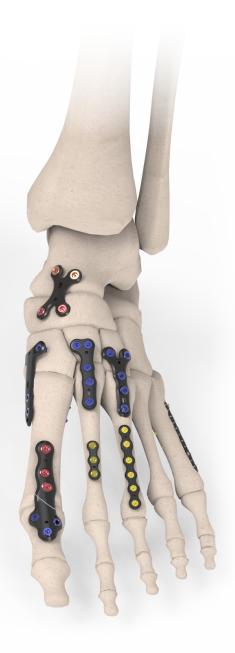

## **Comprehensive Foot Plating System**

A comprehensive forefoot, midfoot, and hindfoot plating system merges modern technology with plating basics. This system is truly balanced by a comprehensive selection, providing surgeons with universal plates of all sizes and shapes to match the anatomical structures of the foot while providing procedure-specific plates to allow for correction of complex deformities.

## 45+ Universal Options

Universal plates offer a comprehensive solution, accommodating a wide range of applications within a single, intuitive tray. These low-profile plates accept both non-locking and multiple variable angle locking (MVA) screws from 2.0mm to 3.5mm.