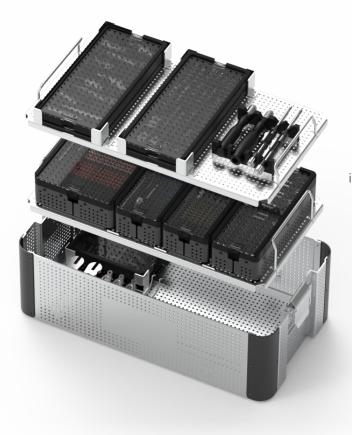

## **Intuitive, Modular Tray Design**

Our multi-level tray utilizes a modular design allowing the user to customize the tray with the specific implants and instrumentation required for the case thereby reducing the footprint in the operating room.