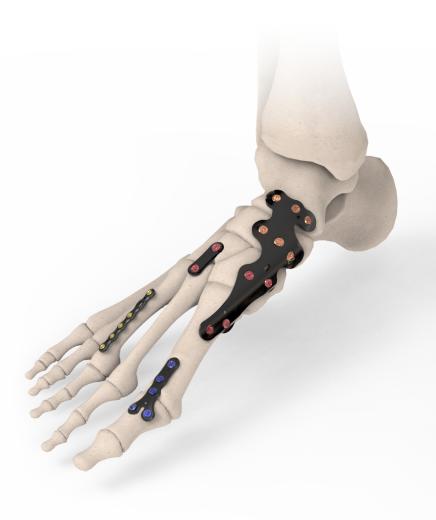

## **Comprehensive Foot Plating System**

A comprehensive forefoot, midfoot, and hindfoot plating system merges modern technology with plating basics. This system is truly balanced by a comprehensive selection, providing surgeons with universal plates of all sizes and shapes to match the anatomical structures of the foot while providing procedure-specific plates to allow for correction of complex deformities.