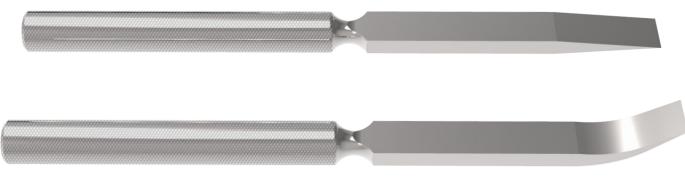

## Straight Osteotomes

Available in 4, 6, 8, 10, 12, 15, 18, 20mm

Curved Osteotomes Available in 4, 6, 8, 10, 12, 15mm

Contact BioPro for additional information.

+1-810-982-7777 info@bioproimplants.com 2929 Lapeer Road Port Huron, MI 48060