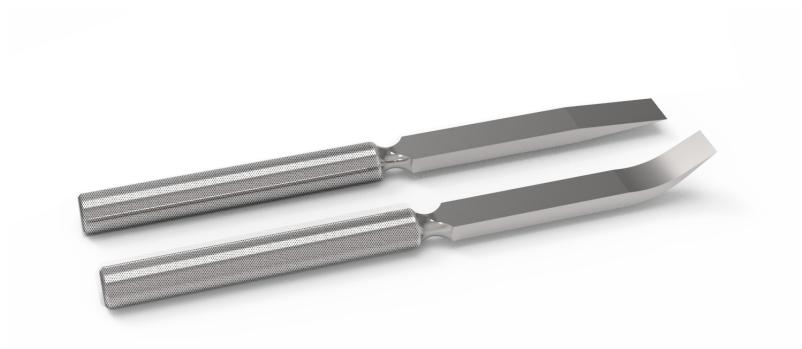

## **Sterile Osteotomes**

Always Sharp. Always Ready.

Our medical grade stainless steel osteotomes are ideal for orthopedic surgery. Each instrument is individually sterile packed and intended for single use, eliminating reprocessing cost and always ensuring a sharp, precise instrument.

## Straight Osteotomes

Available in 4, 6, 8, 10, 12, 15, 18, 20mm

Curved Osteotomes Available in 4, 6, 8, 10, 12, 15mm

Contact BioPro for additional information.

+1-810-982-7777 info@bioproimplants.com 2929 Lapeer Road Port Huron, MI 48060